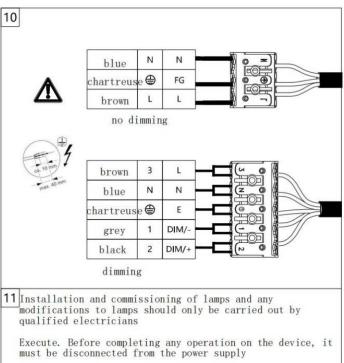

## INDOOR / ARCHITECTURAL LUMINAIRES / CLEAR

Item code 86.A008.2431.03

The connection of. Hot swapping may damage the luminaire!

Beware of electric shock!

info@lavovlighting.com | lavovlighting.com