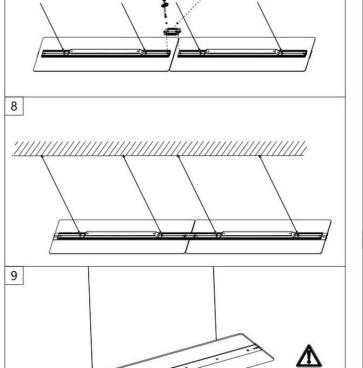

## INDOOR / ARCHITECTURAL LUMINAIRES / CLEAR

## Item code 86.A008.2431.03

- Installation and wiring of luminaire must be in accordance with all applicable local codes.
- Installation, inspection, and maintenance of luminaires should be performed by a qualified
- electrician.
- DO NOT make or alter any open holes in the luminaire. Do not modify the luminaire.
- DO NOT install damaged product.
- Make sure electrical power is OFF before and during installation and maintenance.
- Make sure the equipment is properly grounded.
- Make sure the supply voltage is same as the rated fixture voltage.