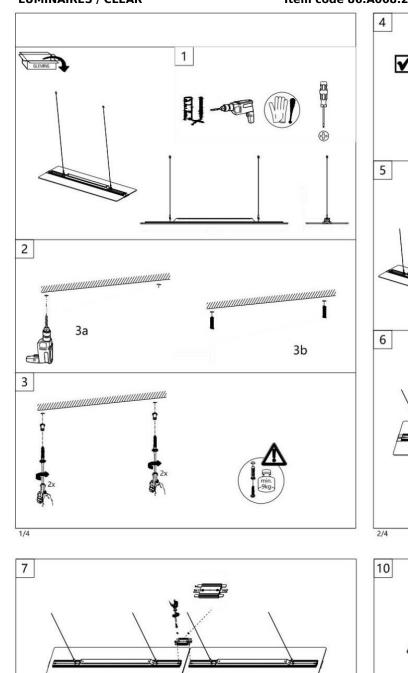

## INDOOR / ARCHITECTURAL LUMINAIRES / CLEAR

## Item code 86.A008.2431.03

- Installation and wiring of luminaire must be in accordance with all applicable local codes.
- Installation, inspection, and maintenance of luminaires should be performed by a qualified
- electrician.
- DO NOT make or alter any open holes in the luminaire. Do not modify the luminaire.
- DO NOT install damaged product.
- Make sure electrical power is OFF before and during installation and maintenance.
- Make sure the equipment is properly grounded.
- Make sure the supply voltage is same as the rated fixture voltage.