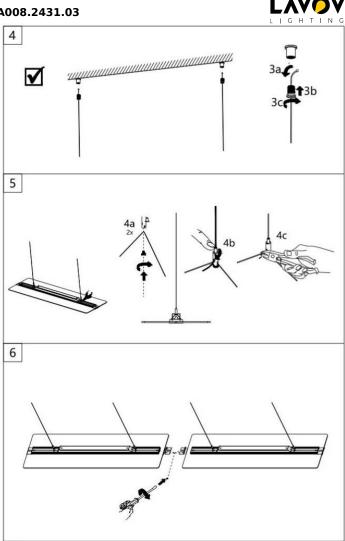

## INDOOR / ARCHITECTURAL LUMINAIRES / CLEAR

Item code 86.A008.2431.03

The connection of. Hot swapping may damage the luminaire!

Beware of electric shock!

info@lavovlighting.com | lavovlighting.com