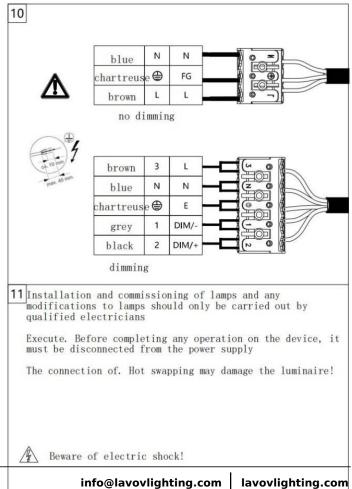

## INDOOR / ARCHITECTURAL LUMINAIRES / CLEAR

## Item code 86.A008.2433.01





- Installation and wiring of luminaire must be in accordance with all applicable local codes.
- Installation, inspection, and maintenance of luminaires should be performed by a qualified
- electrician.
- DO NOT make or alter any open holes in the luminaire. Do not modify the luminaire.
- DO NOT install damaged product.
- Make sure electrical power is OFF before and during installation and maintenance.
- Make sure the equipment is properly grounded.
- Make sure the supply voltage is same as the rated fixture voltage.







## INDOOR / ARCHITECTURAL LUMINAIRES / CLEAR

Item code 86.A008.2433.01