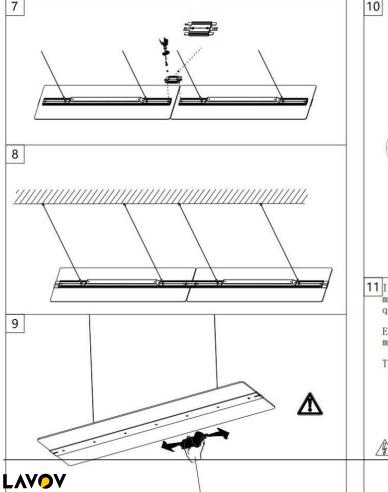

## Item code 86.A008.2433.01

- Installation and wiring of luminaire must be in accordance with all applicable local codes.
- Installation, inspection, and maintenance of luminaires should be performed by a qualified
- electrician.
- DO NOT make or alter any open holes in the luminaire. Do not modify the luminaire.
- DO NOT install damaged product.
- Make sure electrical power is OFF before and during installation and maintenance.
- Make sure the equipment is properly grounded.
- Make sure the supply voltage is same as the rated fixture voltage.