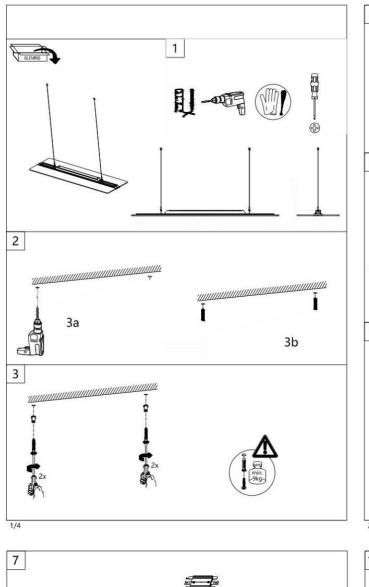

## Item code 86.A008.2433.01

- Installation and wiring of luminaire must be in accordance with all applicable local codes.
- Installation, inspection, and maintenance of luminaires should be performed by a qualified
- electrician.
- DO NOT make or alter any open holes in the luminaire. Do not modify the luminaire.
- DO NOT install damaged product.
- Make sure electrical power is OFF before and during installation and maintenance.
- Make sure the equipment is properly grounded.
- Make sure the supply voltage is same as the rated fixture voltage.