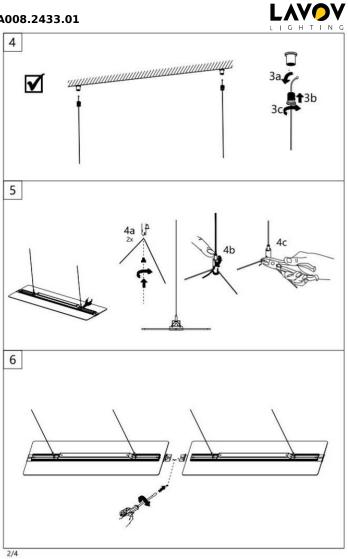

## Item code 86.A008.2433.01

- Installation and wiring of luminaire must be in accordance with all applicable local codes.
- Installation, inspection, and maintenance of luminaires should be performed by a qualified
- electrician.
- DO NOT make or alter any open holes in the luminaire. Do not modify the luminaire.
- DO NOT install damaged product.
- Make sure electrical power is OFF before and during installation and maintenance.
- Make sure the equipment is properly grounded.
- Make sure the supply voltage is same as the rated fixture voltage.