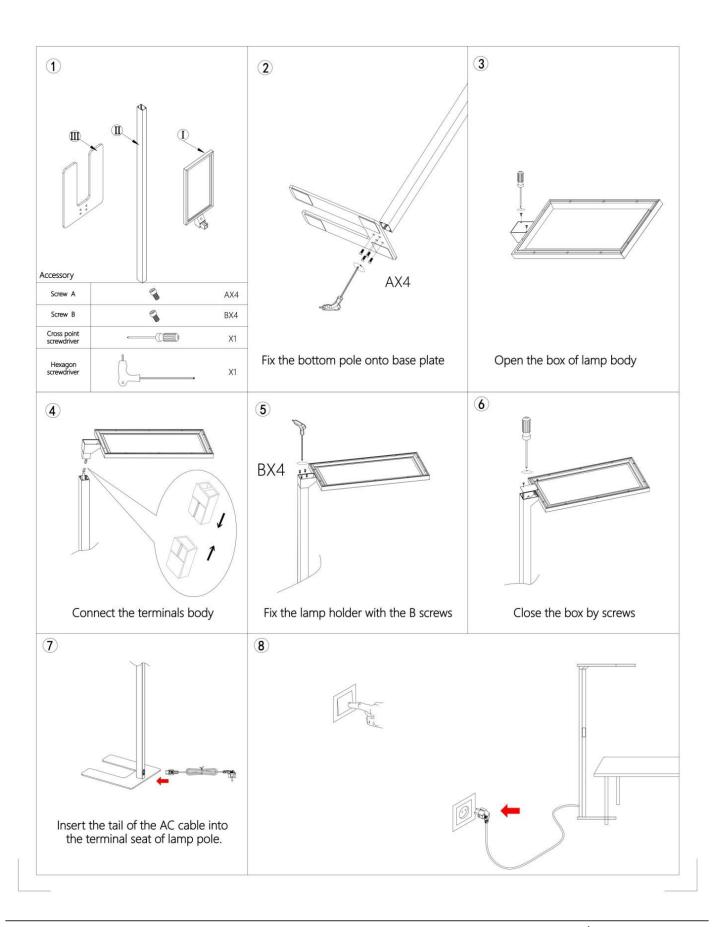

## **INDOOR / ARCHITECTURAL LUMINAIRES / WORKSTATION / WORKSTATION FLOOR**

## Item code 86.A009.1392.02





- Installation and wiring of luminaire must be in accordance with all applicable local codes.
- Installation, inspection, and maintenance of luminaires should be performed by a qualified electrician.
- DO NOT make or alter any open holes in the luminaire. Do not modify the luminaire.
- DO NOT install damaged product.
- Make sure electrical power is OFF before and during installation and maintenance.
- Make sure the equipment is properly grounded.
- Make sure the supply voltage is same as the rated fixture voltage.