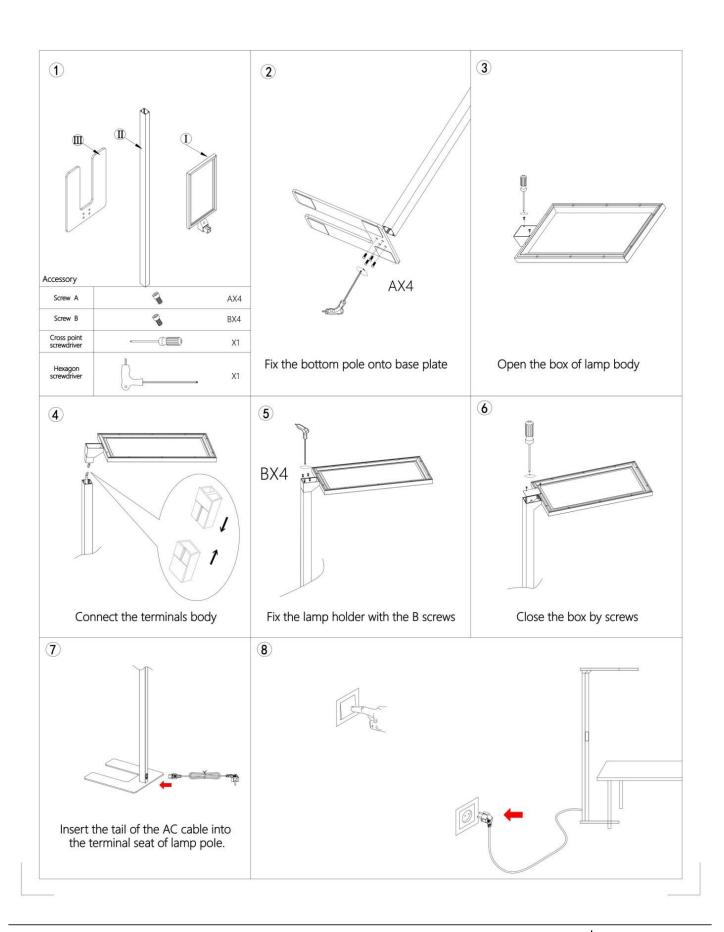

## Item code 86.A009.1492.01

- Installation and wiring of luminaire must be in accordance with all applicable local codes. H  $\,$  T
- Installation, inspection, and maintenance of luminaires should be performed by a qualified