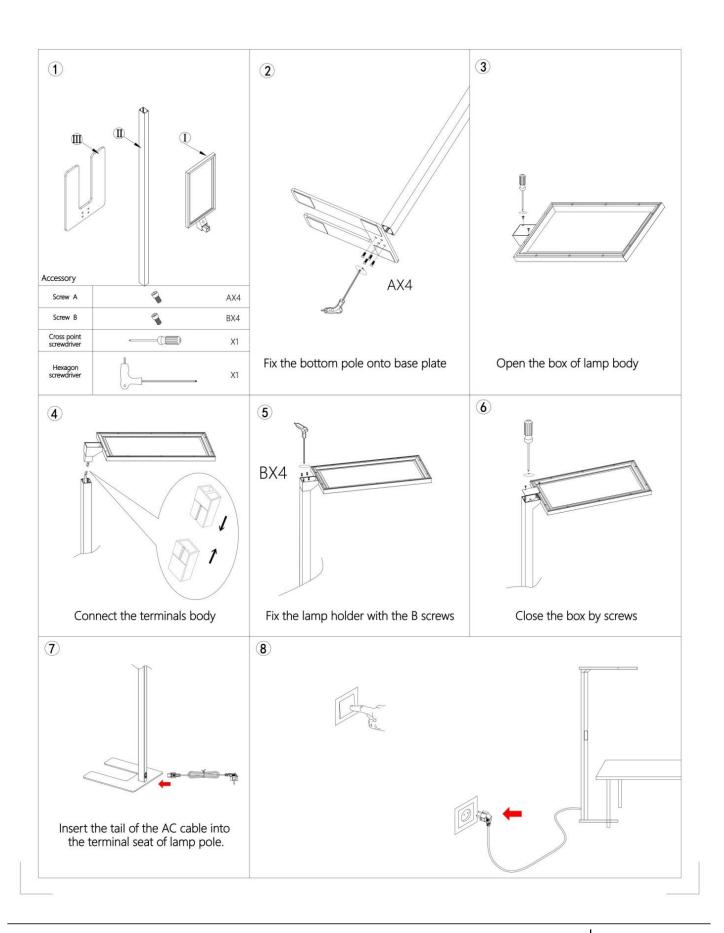

## **INDOOR / ARCHITECTURAL LUMINAIRES / WORKSTATION / WORKSTATION FLOOR**

## Item code 86.A009.1492.02





- Installation and wiring of luminaire must be in accordance with all applicable local codes.
- Installation, inspection, and maintenance of luminaires should be performed by a qualified electrician.
- DO NOT make or alter any open holes in the luminaire. Do not modify the luminaire.
- DO NOT install damaged product.
- Make sure electrical power is OFF before and during installation and maintenance.
- Make sure the equipment is properly grounded.
- Make sure the supply voltage is same as the rated fixture voltage.