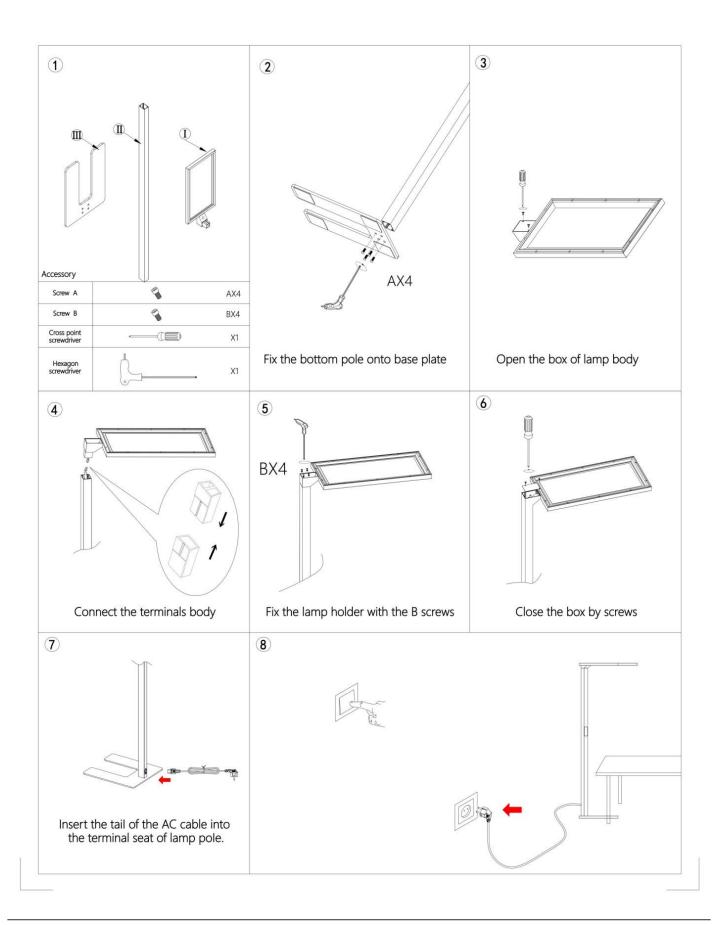

## Item code 86.A009.1492.03

- Installation and wiring of luminaire must be in accordance with all applicable local codes.
- Installation, inspection, and maintenance of luminaires should be performed by a qualified electrician.
- DO NOT make or alter any open holes in the luminaire. Do not modify the luminaire.
- DO NOT install damaged product.
- Make sure electrical power is OFF before and during installation and maintenance.
- Make sure the equipment is properly grounded.
- Make sure the supply voltage is same as the rated fixture voltage.