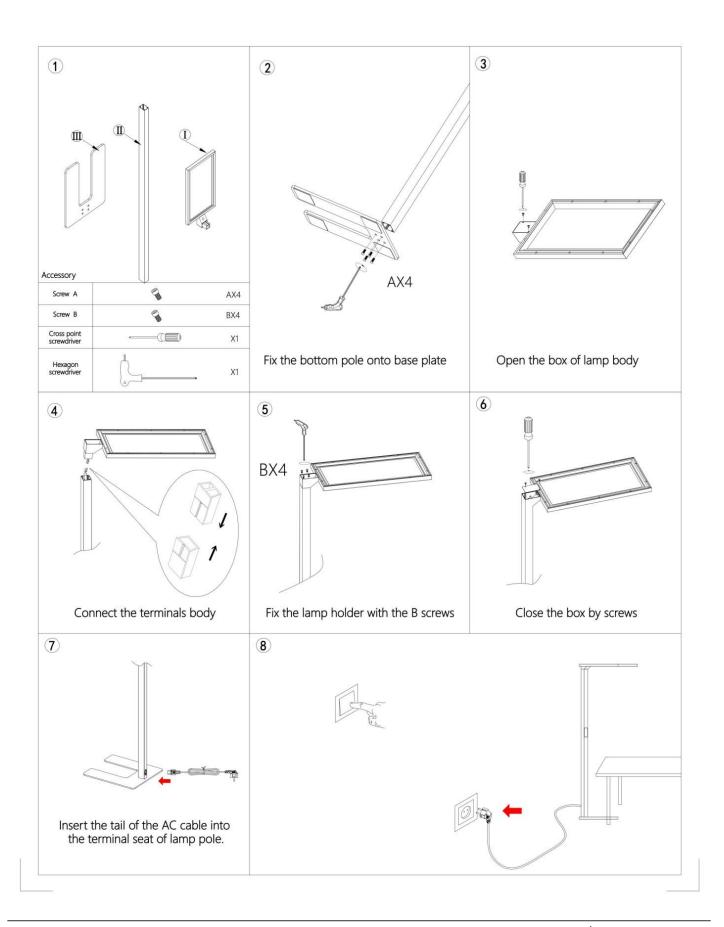

## Item code 86.A009.2392.01

- Installation and wiring of luminaire must be in accordance with all applicable local codes.
- Installation, inspection, and maintenance of luminaires should be performed by a qualified electrician.
- DO NOT make or alter any open holes in the luminaire. Do not modify the luminaire.
- DO NOT install damaged product.
- Make sure electrical power is OFF before and during installation and maintenance.
- Make sure the equipment is properly grounded.
- Make sure the supply voltage is same as the rated fixture voltage.