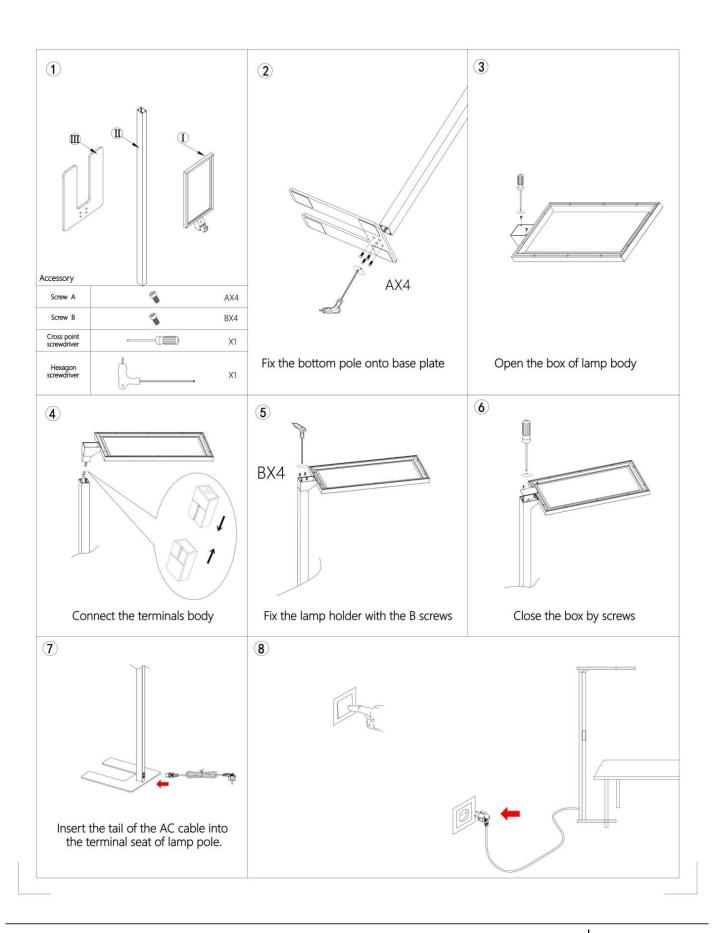

## Item code 86.A009.2392.02

- Installation and wiring of luminaire must be in accordance with all applicable local codes.
- Installation, inspection, and maintenance of luminaires should be performed by a qualified
- DO NOT make or alter any open holes in the luminaire. Do not modify the luminaire.
- DO NOT install damaged product.

electrician.

- Make sure electrical power is OFF before and during installation and maintenance.
- Make sure the equipment is properly grounded.
- Make sure the supply voltage is same as the rated fixture voltage.