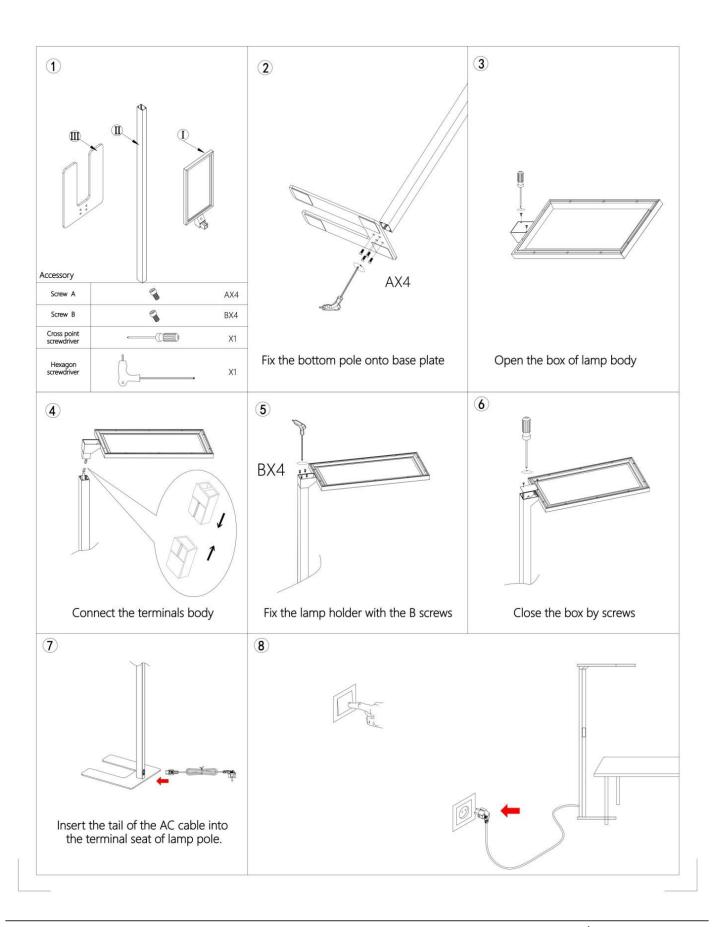

## **INDOOR / ARCHITECTURAL LUMINAIRES / WORKSTATION / WORKSTATION TABLE**

## Item code 86.A009.2392.03





- Installation and wiring of luminaire must be in accordance with all applicable local codes.
- Installation, inspection, and maintenance of luminaires should be performed by a qualified electrician.
- DO NOT make or alter any open holes in the luminaire. Do not modify the luminaire.
- DO NOT install damaged product.
- Make sure electrical power is OFF before and during installation and maintenance.
- Make sure the equipment is properly grounded.
- Make sure the supply voltage is same as the rated fixture voltage.