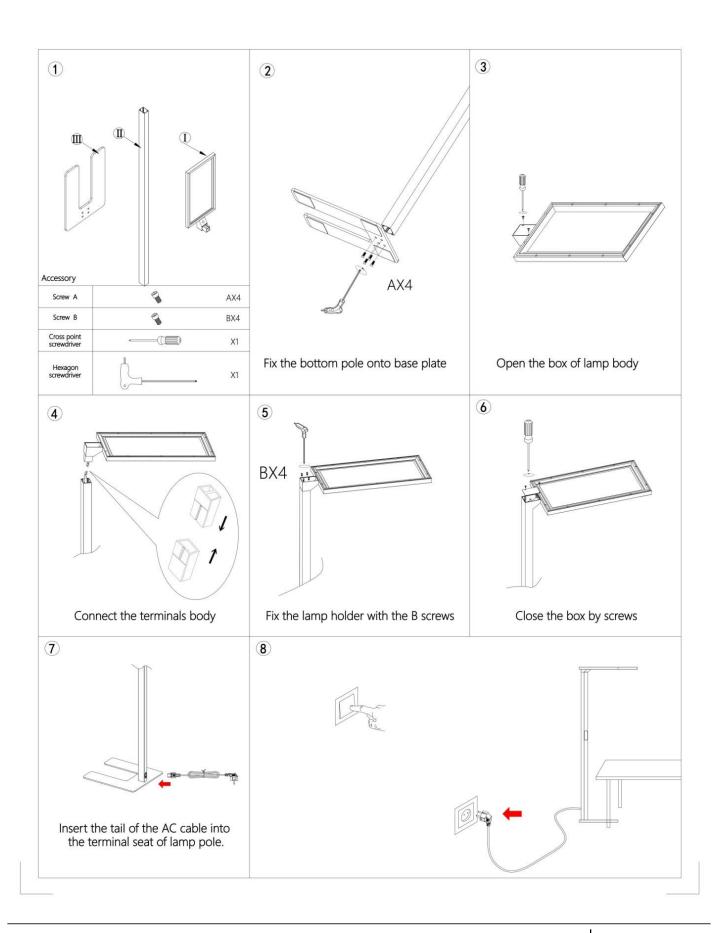

## Item code 86.A009.2492.01

- Installation and wiring of luminaire must be in accordance with all applicable local codes.
- Installation, inspection, and maintenance of luminaires should be performed by a qualified electrician.
- DO NOT make or alter any open holes in the luminaire. Do not modify the luminaire.
- DO NOT install damaged product.
- Make sure electrical power is OFF before and during installation and maintenance.
- Make sure the equipment is properly grounded.
- Make sure the supply voltage is same as the rated fixture voltage.