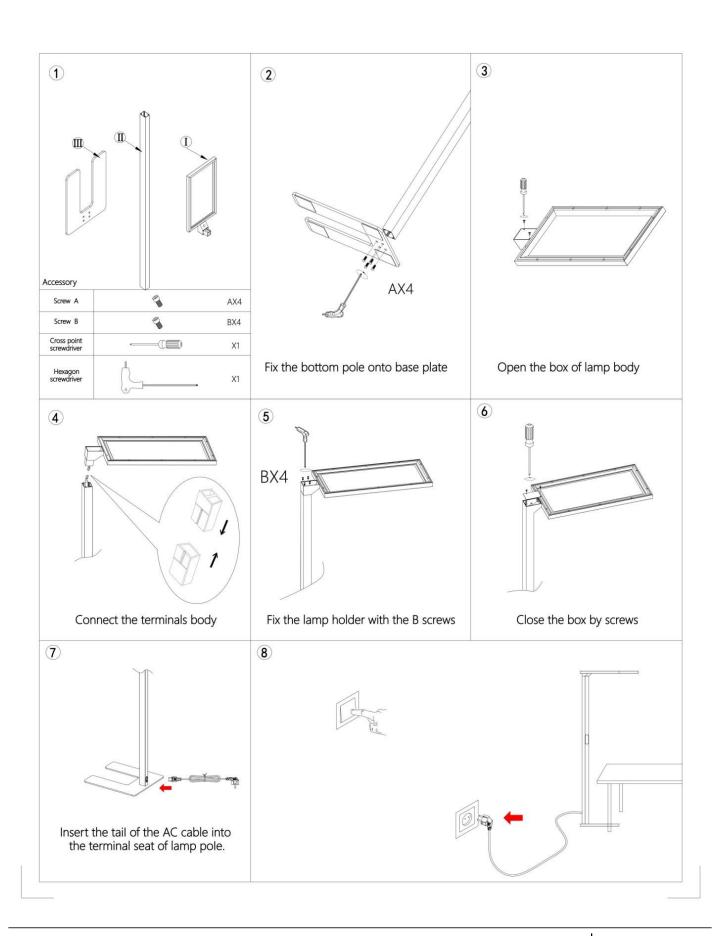

## Item code 86.A009.2492.02

- Installation and wiring of luminaire must be in accordance with all applicable local codes. H $\,$   $^{\rm G}$
- Installation, inspection, and maintenance of luminaires should be performed by a qualified
- electrician.
- DO NOT make or alter any open holes in the luminaire. Do not modify the luminaire.
- DO NOT install damaged product.
- Make sure electrical power is OFF before and during installation and maintenance.
- Make sure the equipment is properly grounded.
- Make sure the supply voltage is same as the rated fixture voltage.