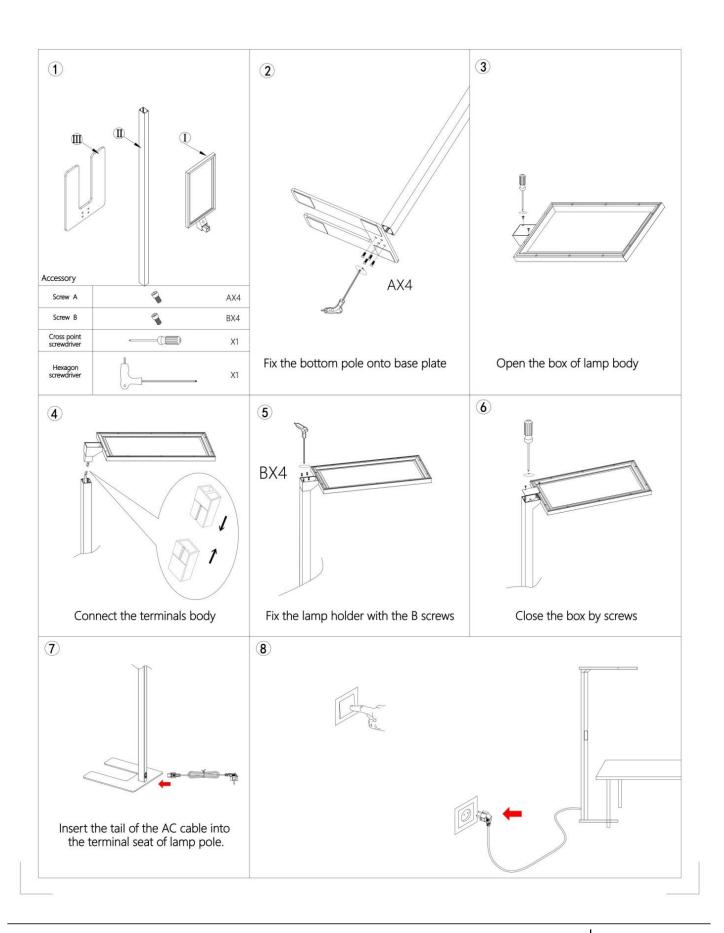

## **INDOOR / ARCHITECTURAL LUMINAIRES / WORKSTATION / WORKSTATION TABLE**

## Item code 86.A009.2492.03

- Installation and wiring of luminaire must be in accordance with all applicable local codes.
- Installation, inspection, and maintenance of luminaires should be performed by a qualified electrician.
- DO NOT make or alter any open holes in the luminaire. Do not modify the luminaire.
- DO NOT install damaged product.
- Make sure electrical power is OFF before and during installation and maintenance.
- Make sure the equipment is properly grounded.
- Make sure the supply voltage is same as the rated fixture voltage.