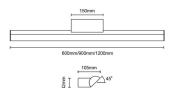

| Dimensions              |              |  |
|-------------------------|--------------|--|
| Product dimensions (mm) | 900x105x42mm |  |
| neme                    |              |  |

| Product                     |          |
|-----------------------------|----------|
| Real power (W)              | 27       |
| Real luminous flux (Lm)     | 1620     |
| Luminous efficiency (Lm/W)  | 60       |
| Beam angle (º)              | 120      |
| IP                          | 44       |
| Electrical class insulation | Class II |
| Colour                      | white    |
| Control gear included       | Yes      |
| Control gear                | ON/OFF   |
| Flicker Free                | Yes      |
| Light source                | LED      |
| Type of LED                 | SMD      |
| Colour temperature (K)      | 3000     |
| Colour consistency (SDCM)   | <3       |
| CRI                         | >80      |