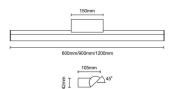

## Orion

Lavov Bathroom fixture from the family Orion with a power of 27W and an optics 120 degrees . CCT 3000K. With a total lumen output of 1620 lm and a luminous efficiency of 60lm/W. ON/OFF driver. Made in die cast aluminum and finished in black color. IP44 degree of protection.

| Product                     |          |
|-----------------------------|----------|
| Real power (W)              | 27       |
| Real luminous flux (Lm)     | 1620     |
| Luminous efficiency (Lm/W)  | 60       |
| Beam angle (º)              | 120      |
| IP                          | 44       |
| Electrical class insulation | Class II |
| Colour                      | black    |
| Control gear included       | Yes      |
| Control gear                | ON/OFF   |
| Flicker Free                | Yes      |
| Light source                | LED      |
| Type of LED                 | SMD      |
| Colour temperature (K)      | 3000     |
| Colour consistency (SDCM)   | <3       |
| CRI                         | >80      |