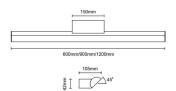

## Orion

Lavov Bathroom fixture from the family Orion with a power of 36W and an optics 120 degrees . CCT 3000K. With a total lumen output of 2160 lm and a luminous efficiency of 60lm/W. ON/OFF driver. Made in die cast aluminum and finished in white color. IP44 degree of protection.

| Product                     |          |
|-----------------------------|----------|
| Real power (W)              | 36       |
| Real luminous flux (Lm)     | 2160     |
| Luminous efficiency (Lm/W)  | 60       |
| Beam angle (º)              | 120      |
| IP                          | 44       |
| Electrical class insulation | Class II |
| Colour                      | white    |
| Control gear included       | Yes      |
| Control gear                | ON/OFF   |
| Flicker Free                | Yes      |
| Light source                | LED      |
| Type of LED                 | SMD      |
| Colour temperature (K)      | 3000     |
| Colour consistency (SDCM)   | <3       |
| CRI                         | >80      |