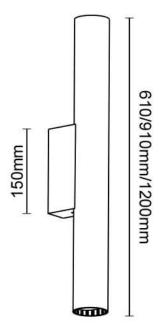

Dimensions

Product dimensions (mm) 310x112x60mm

Scheme







## Candle

Lavov Bathroom fixture from the family Candle with a power of  $6\mbox{W}$  and an optics 270 degrees . CCT 3000K. With a total lumen output of 450 lm and a luminous efficiency of 75lm/W. ON-OFF driver. Made in die cast aluminum and finished in white color. IP44 degree of protection.

| Item code    | 86.BF02.1301.01<br>Indoor |  |
|--------------|---------------------------|--|
| Product type |                           |  |
| Category     | Bathroom fixtures         |  |
| Family       | Candle                    |  |
| Pictograms   | □ 220 v                   |  |
|              | On 50000h<br>Off L80B10   |  |

| Product                     |          |
|-----------------------------|----------|
| Real power (W)              | 6        |
| Real luminous flux (Lm)     | 4