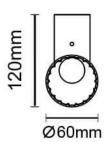

Dimensions

Product dimensions (mm) 310x112x60mm

Scheme







## Candle

Lavov Bathroom fixture from the family Candle with a power of  $6\mbox{W}$  and an optics 270 degrees . CCT 3000K. With a total lumen output of 450 lm and a luminous efficiency of 75lm/W. ON-OFF driver. Made in die cast aluminum and finished in white color. IP44 degree of protection.

| Item code    | 86.BF02.1301.01<br>Indoor |  |
|--------------|---------------------------|--|
| Product type |                           |  |
| Category     | Bathroom fixtures         |  |
| Family       | Candle                    |  |
| Pictograms   | □ 220 v                   |  |
|              | On 50000h<br>Off L80B10   |  |

| Product                     |          |
|-----------------------------|----------|
| Real power (W)              | 6        |
| Real luminous flux (Lm)     | 450