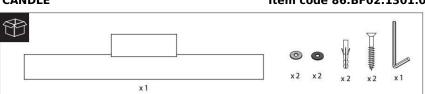

## INDOOR / BATHROOM FIXTURES / **CANDLE**

## Item code 86.BF02.1301.01

- Installation and wiring of luminaire must be in accordance with all applicable local codes.
- Installation, inspection, and maintenance of luminaires should be performed by a qualified electrician.
- DO NOT make or alter any open holes in the luminaire. Do not modify the luminaire.
- DO NOT install damaged product.
- Make sure electrical power is OFF before and during installation and maintenance.
- Make sure the equipment is properly grounded.
- Make sure the supply voltage is same as the rated fixture voltage.