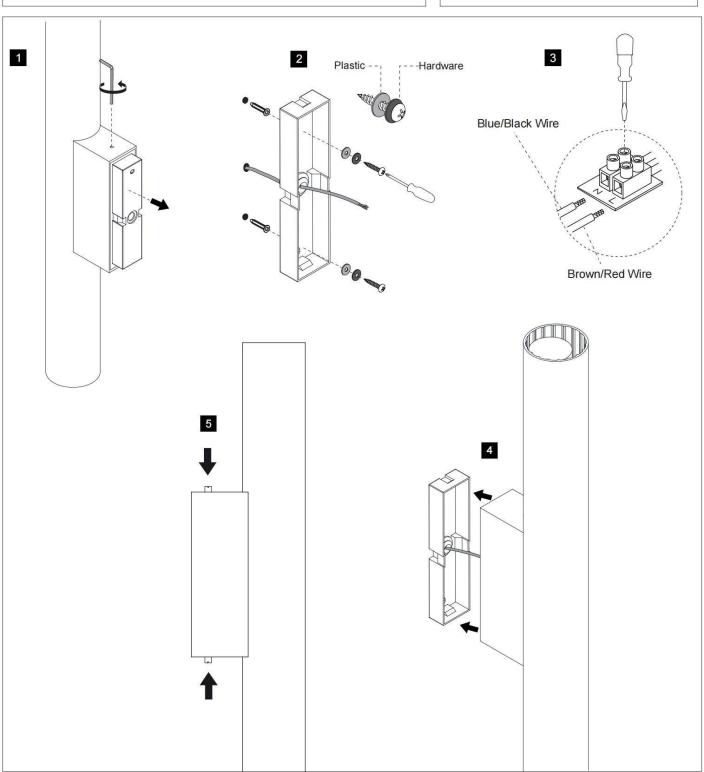

## INDOOR / BATHROOM FIXTURES / **CANDLE**

## Item code 86.BF02.1301.01



- Installation and wiring of luminaire must be in accordance with all applicable local codes.
- Installation, inspection, and maintenance of luminaires should be performed by a qualified electrician.
- DO NOT make or alter any open holes in the luminaire. Do not modify the luminaire.
- DO NOT install damaged product.
- Make sure electrical power is OFF before and during installation and maintenance.
- Make sure the equipment is properly grounded.
- Make sure the supply voltage is same as the rated fixture voltage.



## INDOOR / BATHROOM FIXTURES / CANDLE

## Item code 86.BF02.1301.01