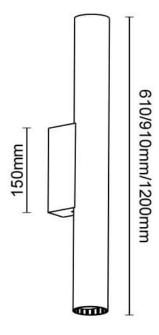

Dimensions

Product dimensions (mm) 310x112x60mm

Scheme







## Candle

Lavov Bathroom fixture from the family Candle with a power of  $6\mbox{W}$  and an optics 270 degrees . CCT 3000K. With a total lumen output of 450 lm and a luminous efficiency of 75lm/W. ON-OFF driver. Made in die cast aluminum and finished in black color. IP44 degree of protection.

| Item code    | 86.BF02.1301.02<br>Indoor |  |
|--------------|---------------------------|--|
| Product type |                           |  |
| Category     | Bathroom fixtures         |  |
| Family       | Candle                    |  |
| Pictograms   | 220 v                     |  |
|              | On 50000h<br>Off L80B10   |  |

| Product                     |          |
|-----------------------------|----------|
| Real power (W)              | 6        |
| Real luminous flux (Lm)     | 4