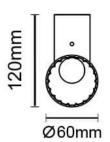

Dimensions

Product dimensions (mm) 310x112x60mm

Scheme







## Candle

Lavov Bathroom fixture from the family Candle with a power of  $6\mbox{W}$  and an optics 270 degrees . CCT 3000K. With a total lumen output of 450 lm and a luminous efficiency of 75lm/W. ON-OFF driver. Made in die cast aluminum and finished in black color. IP44 degree of protection.

| Item code    | 86.BF02.1301.02<br>Indoor |  |
|--------------|---------------------------|--|
| Product type |                           |  |
| Category     | Bathroom fixtures         |  |
| Family       | Candle                    |  |
| Pictograms   | 220 v                     |  |
|              | On 50000h<br>Off L80B10   |  |

| Product                     |          |
|-----------------------------|----------|
| Real power (W)              | 6        |
| Real luminous flux (Lm)     | 450