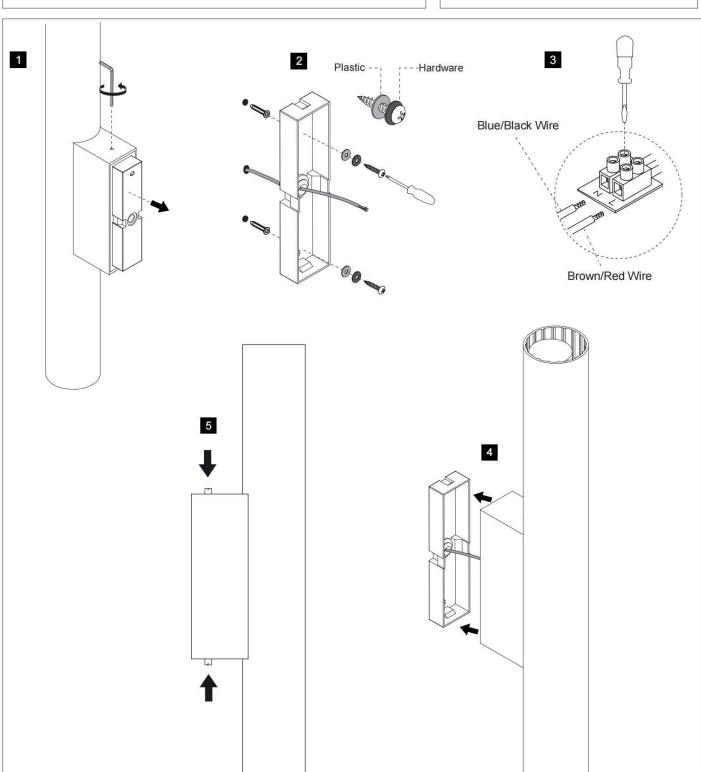

## INDOOR / BATHROOM FIXTURES / **CANDLE**

## Item code 86.BF02.1301.02



- Installation and wiring of luminaire must be in accordance with all applicable local codes.
- Installation, inspection, and maintenance of luminaires should be performed by a qualified electrician.
- DO NOT make or alter any open holes in the luminaire. Do not modify the luminaire.
- DO NOT install damaged product.
- Make sure electrical power is OFF before and during installation and maintenance.
- Make sure the equipment is properly grounded.
- Make sure the supply voltage is same as the rated fixture voltage.



## INDOOR / BATHROOM FIXTURES / CANDLE

## Item code 86.BF02.1301.02