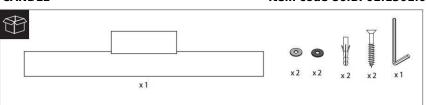

## INDOOR / BATHROOM FIXTURES / **CANDLE**

## Item code 86.BF02.1301.02

- Installation and wiring of luminaire must be in accordance with all applicable local codes.
- Installation, inspection, and maintenance of luminaires should be performed by a qualified electrician.
- DO NOT make or alter any open holes in the luminaire. Do not modify the luminaire.
- DO NOT install damaged product.
- Make sure electrical power is OFF before and during installation and maintenance.
- Make sure the equipment is properly grounded.
- Make sure the supply voltage is same as the rated fixture voltage.