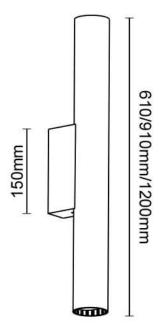

Dimensions

Product dimensions (mm) 310x112x60mm

Scheme







## Candle

Lavov Bathroom fixture from the family Candle with a power of  $6\mbox{W}$  and an optics 270 degrees . CCT 3000K. With a total lumen output of 450 lm and a luminous efficiency of 75lm/W. ON-OFF driver. Made in die cast aluminum and finished in black color. IP44 degree of protection.

| Item code    | 86.BF02.1301.05 Indoor Bathroom fixtures |  |
|--------------|------------------------------------------|--|
| Product type |                                          |  |
| Category     |                                          |  |
| Family       | Candle                                   |  |
| Pictograms   | 220 v                                    |  |
|              | On 50000h<br>Off L80 <b>B</b> 10         |  |

| Product                     |          |
|-------------