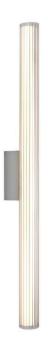

## Candle

Lavov Bathroom fixture from the family Candle with a power of  $6\mbox{W}$  and an optics 270 degrees . CCT 3000K. With a total lumen output of 450 lm and a luminous efficiency of 75lm/W. ON-OFF driver. Made in die cast aluminum and finished in black color. IP44 degree of protection.