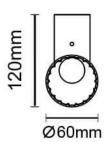

Dimensions

Product dimensions (mm) 310x112x60mm

Scheme







## Candle

Lavov Bathroom fixture from the family Candle with a power of  $6\mbox{W}$  and an optics 270 degrees . CCT 3000K. With a total lumen output of 450 lm and a luminous efficiency of 75lm/W. ON-OFF driver. Made in die cast aluminum and finished in black color. IP44 degree of protection.

| Item code    | 86.BF02.1301.05 Indoor Bathroom fixtures |  |
|--------------|------------------------------------------|--|
| Product type |                                          |  |
| Category     |                                          |  |
| Family       | Candle                                   |  |
| Pictograms   | 220 v                                    |  |
|              | On 50000h<br>Off L80 <b>B</b> 10         |  |

| Product                     |          |
|---------------