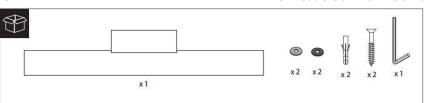

## INDOOR / BATHROOM FIXTURES / **CANDLE**

## Item code 86.BF02.1301.05



- Installation and wiring of luminaire must be in accordance with all applicable local codes.
- Installation, inspection, and maintenance of luminaires should be performed by a qualified electrician.
- DO NOT make or alter any open holes in the luminaire. Do not modify the luminaire.
- DO NOT install damaged product.
- Make sure electrical power is OFF before and during installation and maintenance.
- Make sure the equipment is properly grounded.
- Make sure the supply voltage is same as the rated fixture voltage.



## INDOOR / BATHROOM FIXTURES / CANDLE

## Item code 86.BF02.1301.05