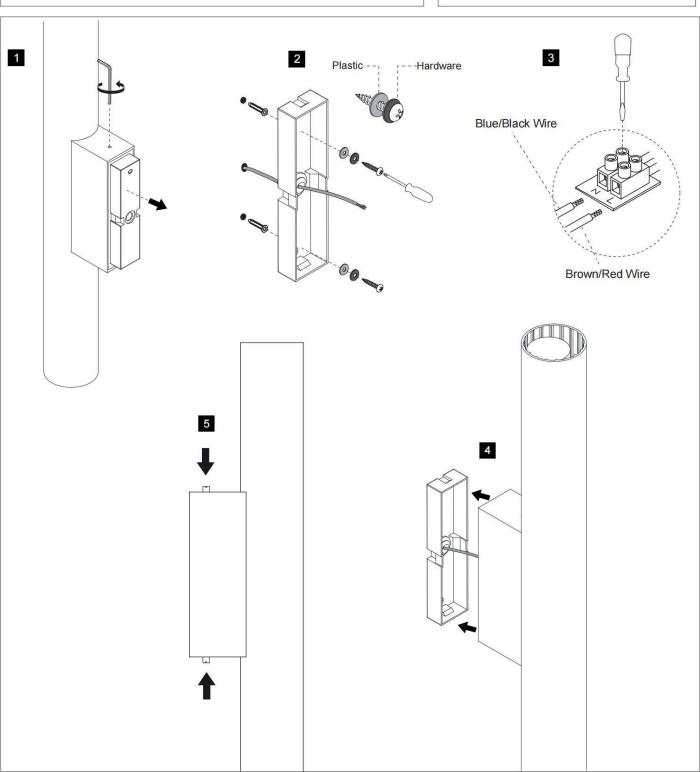

## INDOOR / BATHROOM FIXTURES / **CANDLE**

## Item code 86.BF02.1301.05



- Installation and wiring of luminaire must be in accordance with all applicable local codes.
- Installation, inspection, and maintenance of luminaires should be performed by a qualified electrician.
- DO NOT make or alter any open holes in the luminaire. Do not modify the luminaire.
- DO NOT install damaged product.
- Make sure electrical power is OFF before and during installation and maintenance.
- Make sure the equipment is properly grounded.
- Make sure the supply voltage is same as the rated fixture voltage.



## INDOOR / BATHROOM FIXTURES / CANDLE

## Item code 86.BF02.1301.05