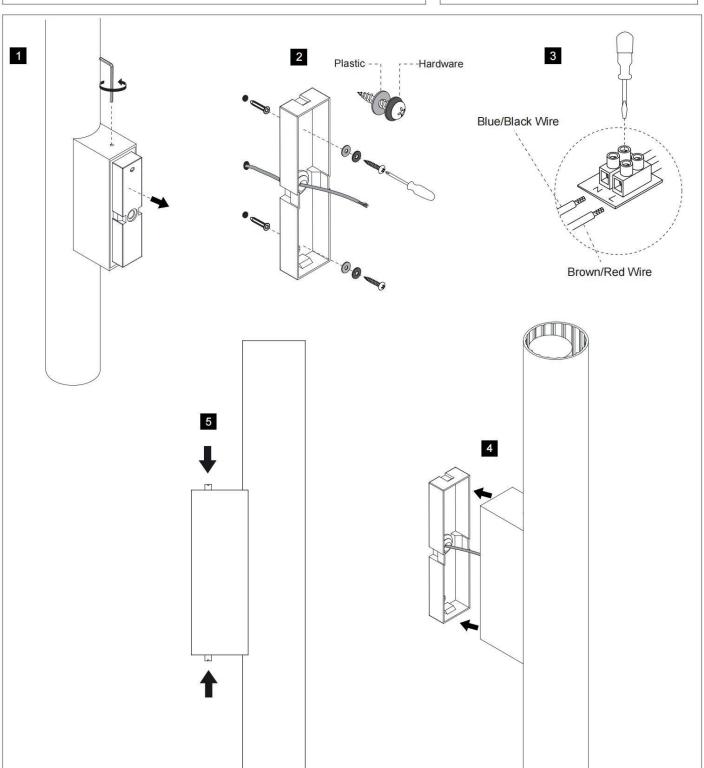

## INDOOR / BATHROOM FIXTURES / **CANDLE**

## Item code 86.BF02.3301.01



- Installation and wiring of luminaire must be in accordance with all applicable local codes.
- Installation, inspection, and maintenance of luminaires should be performed by a qualified electrician.
- DO NOT make or alter any open holes in the luminaire. Do not modify the luminaire.
- DO NOT install damaged product.
- Make sure electrical power is OFF before and during installation and maintenance.
- Make sure the equipment is properly grounded.
- Make sure the supply voltage is same as the rated fixture voltage.



## INDOOR / BATHROOM FIXTURES / CANDLE

## Item code 86.BF02.3301.01