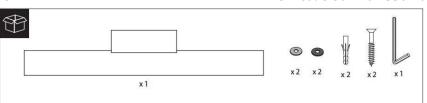

## INDOOR / BATHROOM FIXTURES / **CANDLE**

## Item code 86.BF02.3301.01



- Installation and wiring of luminaire must be in accordance with all applicable local codes.
- Installation, inspection, and maintenance of luminaires should be performed by a qualified electrician.
- DO NOT make or alter any open holes in the luminaire. Do not modify the luminaire.
- DO NOT install damaged product.
- Make sure electrical power is OFF before and during installation and maintenance.
- Make sure the equipment is properly grounded.
- Make sure the supply voltage is same as the rated fixture voltage.



## INDOOR / BATHROOM FIXTURES / CANDLE

## Item code 86.BF02.3301.01