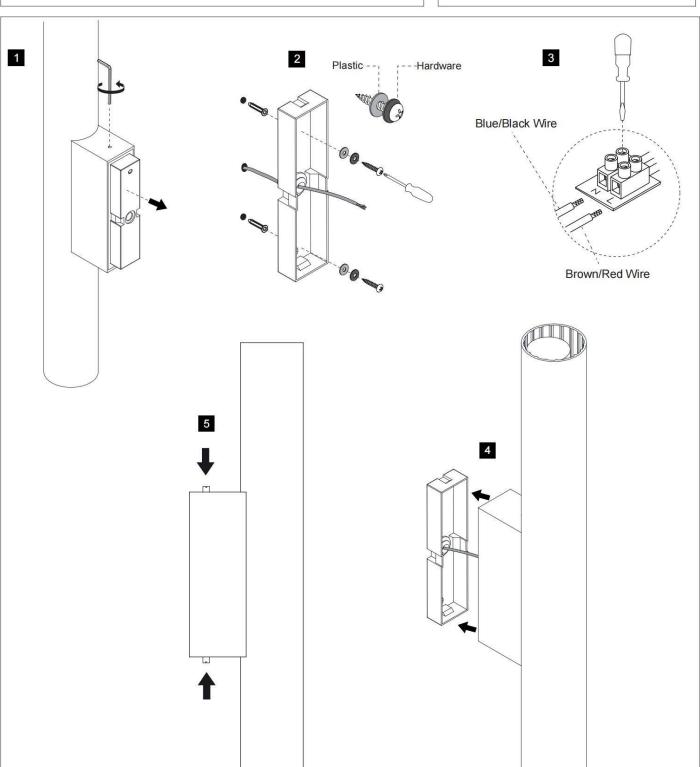

## INDOOR / BATHROOM FIXTURES / **CANDLE**

## Item code 86.BF02.3301.02



- Installation and wiring of luminaire must be in accordance with all applicable local codes.
- Installation, inspection, and maintenance of luminaires should be performed by a qualified electrician.
- DO NOT make or alter any open holes in the luminaire. Do not modify the luminaire.
- DO NOT install damaged product.
- Make sure electrical power is OFF before and during installation and maintenance.
- Make sure the equipment is properly grounded.
- Make sure the supply voltage is same as the rated fixture voltage.



## INDOOR / BATHROOM FIXTURES / CANDLE

## Item code 86.BF02.3301.02