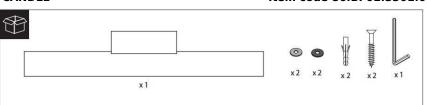

## INDOOR / BATHROOM FIXTURES / **CANDLE**

## Item code 86.BF02.3301.02



- Installation and wiring of luminaire must be in accordance with all applicable local codes.
- Installation, inspection, and maintenance of luminaires should be performed by a qualified electrician.
- DO NOT make or alter any open holes in the luminaire. Do not modify the luminaire.
- DO NOT install damaged product.
- Make sure electrical power is OFF before and during installation and maintenance.
- Make sure the equipment is properly grounded.
- Make sure the supply voltage is same as the rated fixture voltage.



## INDOOR / BATHROOM FIXTURES / CANDLE

## Item code 86.BF02.3301.02