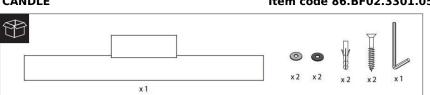

## INDOOR / BATHROOM FIXTURES / **CANDLE**

## Item code 86.BF02.3301.05

- Installation and wiring of luminaire must be in accordance with all applicable local codes.
- Installation, inspection, and maintenance of luminaires should be performed by a qualified electrician.
- DO NOT make or alter any open holes in the luminaire. Do not modify the luminaire.
- DO NOT install damaged product.
- Make sure electrical power is OFF before and during installation and maintenance.
- Make sure the equipment is properly grounded.
- Make sure the supply voltage is same as the rated fixture voltage.