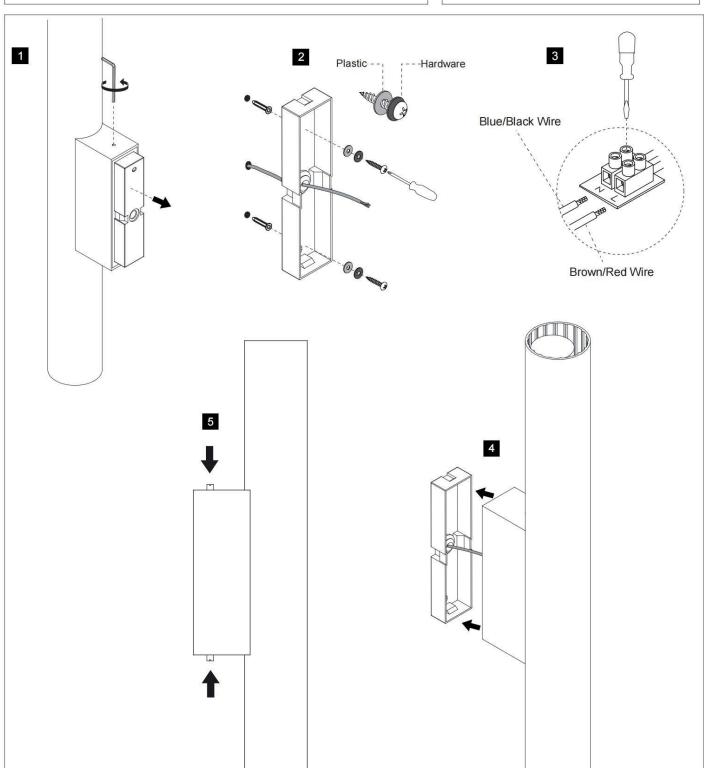

## INDOOR / BATHROOM FIXTURES / **CANDLE**

## Item code 86.BF02.3301.05



- Installation and wiring of luminaire must be in accordance with all applicable local codes.
- Installation, inspection, and maintenance of luminaires should be performed by a qualified electrician.
- DO NOT make or alter any open holes in the luminaire. Do not modify the luminaire.
- DO NOT install damaged product.
- Make sure electrical power is OFF before and during installation and maintenance.
- Make sure the equipment is properly grounded.
- Make sure the supply voltage is same as the rated fixture voltage.



## INDOOR / BATHROOM FIXTURES / CANDLE

## Item code 86.BF02.3301.05