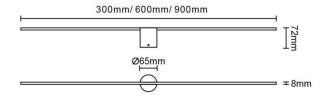

## **Scheme**

| Product                     |          |
|-----------------------------|----------|
| Real power (W)              | 6        |
| Real luminous flux (Lm)     | 250      |
| Luminous efficiency (Lm/W)  | 41.7     |
| Beam angle (º)              | 120      |
| IP                          | 44       |
| Electrical class insulation | Class II |
| Colour                      | white    |
| Control gear included       | Yes      |
| Control gear                | ON/OFF   |
| Flicker Free                | Yes      |
| Light source                | LED      |
| Type of LED                 | SMD      |
| Colour temperature (K)      | 3000     |
| Colour consistency (SDCM)   | <3       |
| CRI                         | >80      |