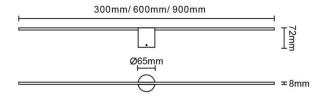

## **Scheme**

| Product                     |          |
|-----------------------------|----------|
| Real power (W)              | 6        |
| Real luminous flux (Lm)     | 250      |
| Luminous efficiency (Lm/W)  | 41.7     |
| Beam angle (º)              | 120      |
| IP                          | 44       |
| Electrical class insulation | Class II |
| Colour                      | black    |
| Control gear included       | Yes      |
| Control gear                | ON/OFF   |
| Flicker Free                | Yes      |
| Light source                | LED      |
| Type of LED                 | SMD      |
| Colour temperature (K)      | 3000     |
| Colour consistency (SDCM)   | <3       |
| CRI                         | >80      |