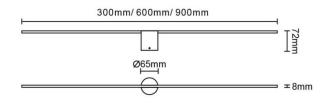

| Item code    | 86.BF03.2301.02                 |
|--------------|---------------------------------|
| Product type | Indoor                          |
| Category     | Bathroom fixtures               |
| Family       | Polar                           |
| Pictograms   | □ 220 v<br>240 v<br>850° CRI C€ |
|              | On 50000h<br>Off L80B10         |

## Product Real power (W) 10 Real luminous flux (Lm) 450 Luminous efficiency (Lm/W) 45 Beam angle (º) 120 IP 44 **Electrical class insulation** Class II Colour black **Control gear included** Yes **Control gear** ON/OFF Flicker Free Yes Light source LED Type of LED SMD Colour temperature (K) 3000 Colour consistency (SDCM) <3 CRI >80