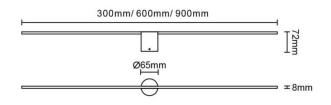

| Item code    | 86.BF03.3301.01                 |
|--------------|---------------------------------|
| Product type | Indoor                          |
| Category     | Bathroom fixtures               |
| Family       | Polar                           |
| Pictograms   | □ 220 v<br>240 v<br>850° CRI C€ |
|              | On 50000h<br>Off L80B10         |