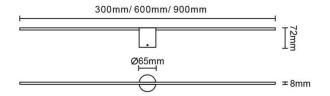

## **Scheme**

| Product                     |          |
|-----------------------------|----------|
| Real power (W)              | 15       |
| Real luminous flux (Lm)     | 630      |
| Luminous efficiency (Lm/W)  | 42       |
| Beam angle (º)              | 120      |
| IP                          | 44       |
| Electrical class insulation | Class II |
| Colour                      | black    |
| Control gear included       | Yes      |
| Control gear                | ON/OFF   |
| Flicker Free                | Yes      |
| Light source                | LED      |
| Type of LED                 | SMD      |
| Colour temperature (K)      | 3000     |
| Colour consistency (SDCM)   | <3       |
| CRI                         | >80      |