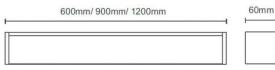

## Scheme

| Product                     |          |
|-----------------------------|----------|
| Real power (W)              | 12       |
| Real luminous flux (Lm)     | 950      |
| Luminous efficiency (Lm/W)  | 79       |
| Beam angle (º)              | 270      |
| IP                          | 44       |
| Electrical class insulation | Class II |
| Colour                      | gold     |
| Control gear included       | Yes      |
| Control gear                | ON/OFF   |
| Flicker Free                | Yes      |
| Light source                | LED      |
| Type of LED                 | SMD      |
| Colour temperature (K)      | 3000     |
| Colour consistency (SDCM)   | <3       |
| CRI                         | >80      |