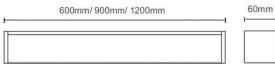

| Scheme |
|--------|
| Scheme |

| Product                     |          |
|-----------------------------|----------|
| Real power (W)              | 18       |
| Real luminous flux (Lm)     | 1400     |
| Luminous efficiency (Lm/W)  | 77.8     |
| Beam angle (º)              | 270      |
| IP                          | 44       |
| Electrical class insulation | Class II |
| Colour                      | black    |
| Control gear included       | Yes      |
| Control gear                | ON/OFF   |
| Flicker Free                | Yes      |
| Light source                | LED      |
| Type of LED                 | SMD      |
| Colour temperature (K)      | 3000     |
| Colour consistency (SDCM)   | <3       |
| CRI                         | >80      |