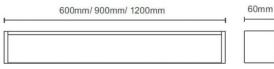

## Scheme

| Product                     |          |
|-----------------------------|----------|
| Real power (W)              | 18       |
| Real luminous flux (Lm)     | 1400     |
| Luminous efficiency (Lm/W)  | 77.8     |
| Beam angle (º)              | 270      |
| IP                          | 44       |
| Electrical class insulation | Class II |
| Colour                      | gold     |
| Control gear included       | Yes      |
| Control gear                | ON/OFF   |
| Flicker Free                | Yes      |
| Light source                | LED      |
| Type of LED                 | SMD      |
| Colour temperature (K)      | 3000     |
| Colour consistency (SDCM)   | <3       |
| CRI                         | >80      |