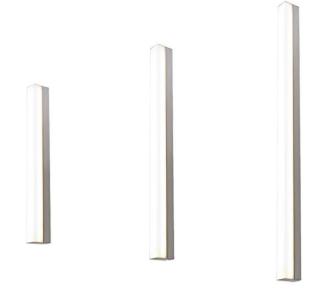

## lce

Lavov Bathroom fixture from the family Ice with a power of W and an optics 270 degrees . CCT 3000K. With a total lumen output of Im and a luminous efficiency of Im/W. ON/OFF driver. Made in die cast aluminum and finished in gold color. IP44 degree of protection.