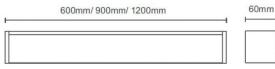

## Scheme

| Product                     |          |
|-----------------------------|----------|
| Real power (W)              | 24       |
| Real luminous flux (Lm)     | 1800     |
| Luminous efficiency (Lm/W)  | 75       |
| Beam angle (º)              | 270      |
| IP                          | 44       |
| Electrical class insulation | Class II |
| Colour                      | black    |
| Control gear included       | Yes      |
| Control gear                | ON/OFF   |
| Flicker Free                | Yes      |
| Light source                | LED      |
| Type of LED                 | SMD      |
| Colour temperature (K)      | 3000     |
| Colour consistency (SDCM)   | <3       |
| CRI                         | >80      |