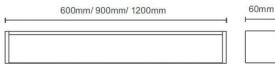

## lce

Lavov Bathroom fixture from the family Ice with a power of 24W and an optics 270 degrees . CCT 3000K. With a total lumen output of 1800 Im and a luminous efficiency of 75Im/W. ON/OFF driver. Made in die cast aluminum and finished in gold color. IP44 degree of protection.

## Scheme

| Product                     |          |
|-----------------------------|----------|
| Real power (W)              | 24       |
| Real luminous flux (Lm)     | 1800     |
| Luminous efficiency (Lm/W)  | 75       |
| Beam angle (º)              | 270      |
| IP                          | 44       |
| Electrical class insulation | Class II |
| Colour                      | gold     |
| Control gear included       | Yes      |
| Control gear                | ON/OFF   |
| Flicker Free                | Yes      |
| Light source                | LED      |
| Type of LED                 | SMD      |
| Colour temperature (K)      | 3000     |
| Colour consistency (SDCM)   | <3       |
| CRI                         | >80      |