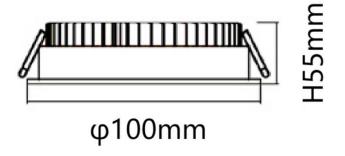

## **Scheme**

| Product                     |                |
|-----------------------------|----------------|
| Real power (W)              | 7              |
| Real luminous flux (Lm)     | 770            |
| Luminous efficiency (Lm/W)  | 110            |
| Beam angle (º)              | 80             |
| Life time (h)               | 50000 h L80B10 |
| IP                          | 20             |
| Electrical class insulation | Clas II        |
| Colour                      | White          |
| Control gear included       | Yes            |
| Control gear                | ON/OFF         |
| Flicker Free                | Yes            |
| Light source                | LED            |
| Type of LED                 | SMD            |
| Colour temperature (K)      | 3000           |
| Colour consistency (SDCM)   | SDCM<3         |
| CRI                         | 80             |