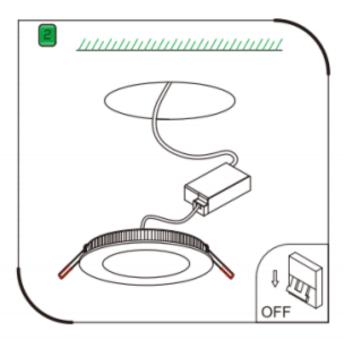

## Item code 86.D001.1301.01

- Installation and wiring of luminaire must be in accordance with all applicable local codes.
- Installation, inspection, and maintenance of luminaires should be performed by a qualified electrician.
- DO NOT make or alter any open holes in the luminaire. Do not modify the luminaire.
- DO NOT install damaged product.
- Make sure electrical power is OFF before and during installation and maintenance.
- Make sure the equipment is properly grounded.
- Make sure the supply voltage is same as the rated fixture voltage.

## Cut out in the right size:

86.D001.1\*\*\*.\*\* 80mm, 86.D001.2\*\*\*.\*\*100mm

86.D001.2\*\*\*.\*\*100mm,86.D001.4\*\*\*.\*\*145mm

86.D001.5\*\*\*.\*\*200mm