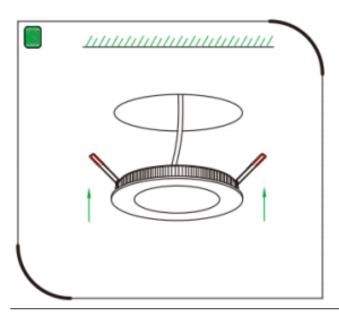

## Item code 86.D001.1301.01

- Installation and wiring of luminaire must be in accordance with all applicable local codes.
- Installation, inspection, and maintenance of luminaires should be performed by a qualified electrician.
- DO NOT make or alter any open holes in the luminaire. Do not modify the luminaire.
- DO NOT install damaged product.
- Make sure electrical power is OFF before and during installation and maintenance.
- Make sure the equipment is properly grounded.
- Make sure the supply voltage is same as the rated fixture voltage.

## Cut out in the right size:

86.D001.1\*\*\*.\*\* 80mm, 86.D001.2\*\*\*.\*\*100mm

86.D001.2\*\*\*.\*\*100mm,86.D001.4\*\*\*.\*\*145mm

86.D001.5\*\*\*.\*\*200mm