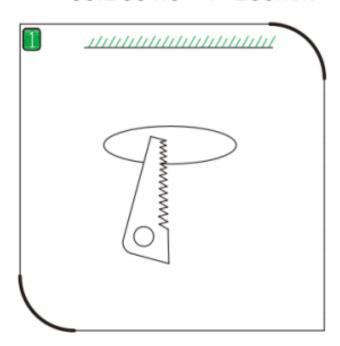

## Item code 86.D001.1301.01

- Installation and wiring of luminaire must be in accordance with all applicable local codes.
- Installation, inspection, and maintenance of luminaires should be performed by a qualified electrician.
- DO NOT make or alter any open holes in the luminaire. Do not modify the luminaire.
- DO NOT install damaged product.
- Make sure electrical power is OFF before and during installation and maintenance.
- Make sure the equipment is properly grounded.
- Make sure the supply voltage is same as the rated fixture voltage.

## Cut out in the right size:

86.D001.1\*\*\*.\*\* 80mm, 86.D001.2\*\*\*.\*\*100mm

86.D001.2\*\*\*.\*\*100mm,86.D001.4\*\*\*.\*\*145mm

86.D001.5\*\*\*.\*\*200mm