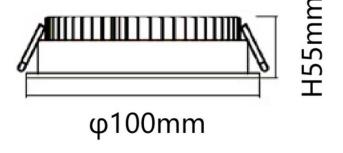

## **Scheme**

| Product                     |                |
|-----------------------------|----------------|
| Real power (W)              | 7              |
| Real luminous flux (Lm)     | 770            |
| Luminous efficiency (Lm/W)  | 110            |
| Beam angle (º)              | 80             |
| Life time (h)               | 50000 h L80B10 |
| IP                          | 20             |
| Electrical class insulation | Clas II        |
| Colour                      | White          |
| Control gear included       | Yes            |
| Control gear                | ON/OFF         |
| Flicker Free                | Yes            |
| Light source                | LED            |
| Type of LED                 | SMD            |
| Colour temperature (K)      | 4000           |
| Colour consistency (SDCM)   | SDCM<3         |
| CRI                         | 80             |