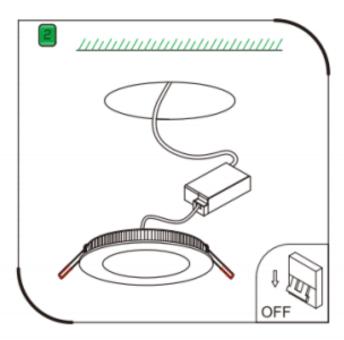

## Item code 86.D001.1401.01

- Installation and wiring of luminaire must be in accordance with all applicable local codes.
- Installation, inspection, and maintenance of luminaires should be performed by a qualified electrician.
- DO NOT make or alter any open holes in the luminaire. Do not modify the luminaire.
- DO NOT install damaged product.
- Make sure electrical power is OFF before and during installation and maintenance.
- Make sure the equipment is properly grounded.
- Make sure the supply voltage is same as the rated fixture voltage.

## Cut out in the right size:

86.D001.1\*\*\*.\*\* 80mm, 86.D001.2\*\*\*.\*\*100mm

86.D001.2\*\*\*.\*\*100mm,86.D001.4\*\*\*.\*\*145mm

86.D001.5\*\*\*.\*\*200mm