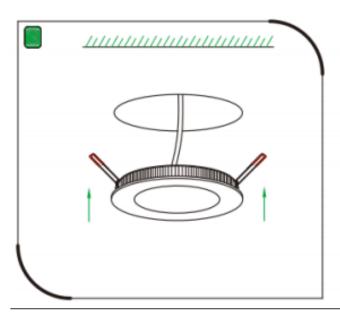

## Item code 86.D001.1401.01

- Installation and wiring of luminaire must be in accordance with all applicable local codes.
- Installation, inspection, and maintenance of luminaires should be performed by a qualified electrician.
- DO NOT make or alter any open holes in the luminaire. Do not modify the luminaire.
- DO NOT install damaged product.
- Make sure electrical power is OFF before and during installation and maintenance.
- Make sure the equipment is properly grounded.
- Make sure the supply voltage is same as the rated fixture voltage.

## Cut out in the right size:

86.D001.1\*\*\*.\*\* 80mm, 86.D001.2\*\*\*.\*\*100mm

86.D001.2\*\*\*.\*\*100mm,86.D001.4\*\*\*.\*\*145mm

86.D001.5\*\*\*.\*\*200mm