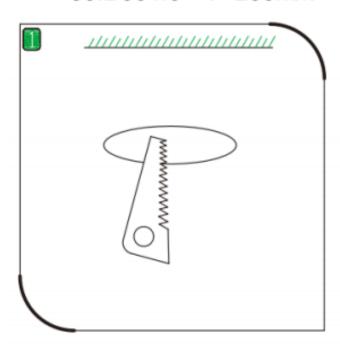

## Item code 86.D001.1401.01

- Installation and wiring of luminaire must be in accordance with all applicable local codes.
- Installation, inspection, and maintenance of luminaires should be performed by a qualified electrician.
- DO NOT make or alter any open holes in the luminaire. Do not modify the luminaire.
- DO NOT install damaged product.
- Make sure electrical power is OFF before and during installation and maintenance.
- Make sure the equipment is properly grounded.
- Make sure the supply voltage is same as the rated fixture voltage.

## Cut out in the right size:

86.D001.1\*\*\*.\*\* 80mm, 86.D001.2\*\*\*.\*\*100mm

86.D001.2\*\*\*.\*\*100mm,86.D001.4\*\*\*.\*\*145mm

86.D001.5\*\*\*.\*\*200mm