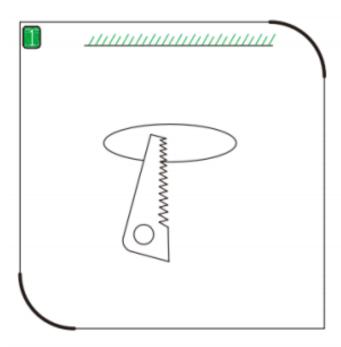

## Item code 86.D001.1403.01

- Installation and wiring of luminaire must be in accordance with all applicable local codes.
- Installation, inspection, and maintenance of luminaires should be performed by a qualified electrician.
- DO NOT make or alter any open holes in the luminaire. Do not modify the luminaire.
- DO NOT install damaged product.
- Make sure electrical power is OFF before and during installation and maintenance.
- Make sure the equipment is properly grounded.
- Make sure the supply voltage is same as the rated fixture voltage.