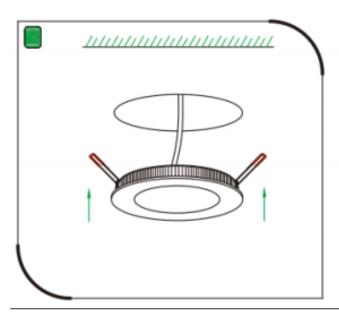

## Item code 86.D001.1403.01

- Installation and wiring of luminaire must be in accordance with all applicable local codes.
- Installation, inspection, and maintenance of luminaires should be performed by a qualified electrician.
- DO NOT make or alter any open holes in the luminaire. Do not modify the luminaire.
- DO NOT install damaged product.
- Make sure electrical power is OFF before and during installation and maintenance.
- Make sure the equipment is properly grounded.
- Make sure the supply voltage is same as the rated fixture voltage.