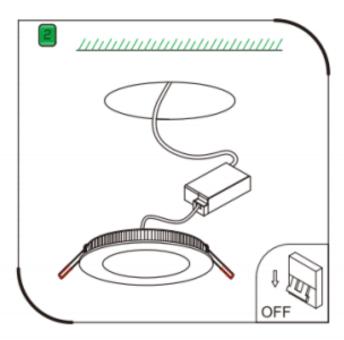

## Item code 86.D001.1403.01

- Installation and wiring of luminaire must be in accordance with all applicable local codes.
- Installation, inspection, and maintenance of luminaires should be performed by a qualified electrician.
- DO NOT make or alter any open holes in the luminaire. Do not modify the luminaire.
- DO NOT install damaged product.
- Make sure electrical power is OFF before and during installation and maintenance.
- Make sure the equipment is properly grounded.
- Make sure the supply voltage is same as the rated fixture voltage.