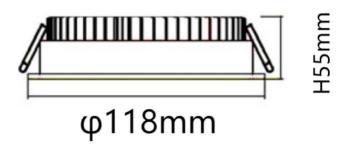

## **Scheme**

| Product                     |                |
|-----------------------------|----------------|
| Real power (W)              | 10             |
| Real luminous flux (Lm)     | 1100           |
| Luminous efficiency (Lm/W)  | 110            |
| Beam angle (º)              | 80             |
| Life time (h)               | 50000 h L80B10 |
| IP                          | 20             |
| Electrical class insulation | Clas II        |
| Colour                      | White          |
| Control gear included       | Yes            |
| Control gear                | ON/OFF         |
| Flicker Free                | Yes            |
| Light source                | LED            |
| Type of LED                 | SMD            |
| Colour temperature (K)      | 3000           |
| Colour consistency (SDCM)   | SDCM<3         |
| CRI                         | 80             |