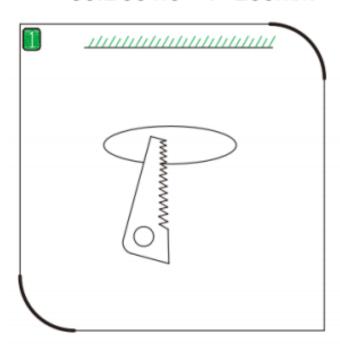

## Item code 86.D001.2301.01

- Installation and wiring of luminaire must be in accordance with all applicable local codes.
- Installation, inspection, and maintenance of luminaires should be performed by a qualified electrician.
- DO NOT make or alter any open holes in the luminaire. Do not modify the luminaire.
- DO NOT install damaged product.
- Make sure electrical power is OFF before and during installation and maintenance.
- Make sure the equipment is properly grounded.
- Make sure the supply voltage is same as the rated fixture voltage.

## Cut out in the right size:

86.D001.1\*\*\*.\*\* 80mm, 86.D001.2\*\*\*.\*\*100mm

86.D001.2\*\*\*.\*\*100mm,86.D001.4\*\*\*.\*\*145mm

86.D001.5\*\*\*.\*\*200mm