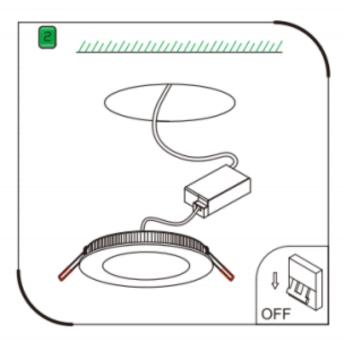

## Item code 86.D001.2301.01

- Installation and wiring of luminaire must be in accordance with all applicable local codes.
- Installation, inspection, and maintenance of luminaires should be performed by a qualified electrician.
- DO NOT make or alter any open holes in the luminaire. Do not modify the luminaire.
- DO NOT install damaged product.
- Make sure electrical power is OFF before and during installation and maintenance.
- Make sure the equipment is properly grounded.
- Make sure the supply voltage is same as the rated fixture voltage.

## Cut out in the right size:

86.D001.1\*\*\*.\*\* 80mm, 86.D001.2\*\*\*.\*\*100mm

86.D001.2\*\*\*.\*\*100mm,86.D001.4\*\*\*.\*\*145mm

86.D001.5\*\*\*.\*\*200mm