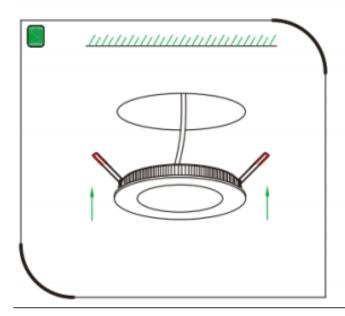

## Item code 86.D001.2301.01

- Installation and wiring of luminaire must be in accordance with all applicable local codes.
- Installation, inspection, and maintenance of luminaires should be performed by a qualified electrician.
- DO NOT make or alter any open holes in the luminaire. Do not modify the luminaire.
- DO NOT install damaged product.
- Make sure electrical power is OFF before and during installation and maintenance.
- Make sure the equipment is properly grounded.
- Make sure the supply voltage is same as the rated fixture voltage.

## Cut out in the right size:

86.D001.1\*\*\*.\*\* 80mm, 86.D001.2\*\*\*.\*\*100mm

86.D001.2\*\*\*.\*\*100mm,86.D001.4\*\*\*.\*\*145mm

86.D001.5\*\*\*.\*\*200mm