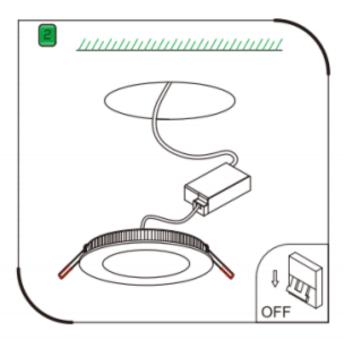

## Item code 86.D001.2303.01

- Installation and wiring of luminaire must be in accordance with all applicable local codes.
- Installation, inspection, and maintenance of luminaires should be performed by a qualified electrician.
- DO NOT make or alter any open holes in the luminaire. Do not modify the luminaire.
- DO NOT install damaged product.
- Make sure electrical power is OFF before and during installation and maintenance.
- Make sure the equipment is properly grounded.
- Make sure the supply voltage is same as the rated fixture voltage.