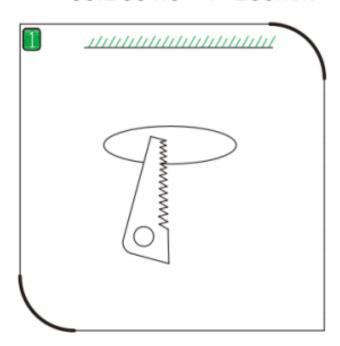

## Item code 86.D001.2303.01

- Installation and wiring of luminaire must be in accordance with all applicable local codes.
- Installation, inspection, and maintenance of luminaires should be performed by a qualified electrician.
- DO NOT make or alter any open holes in the luminaire. Do not modify the luminaire.
- DO NOT install damaged product.
- Make sure electrical power is OFF before and during installation and maintenance.
- Make sure the equipment is properly grounded.
- Make sure the supply voltage is same as the rated fixture voltage.