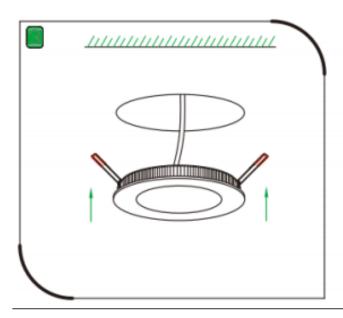

## Item code 86.D001.2303.01

- Installation and wiring of luminaire must be in accordance with all applicable local codes.
- Installation, inspection, and maintenance of luminaires should be performed by a qualified electrician.
- DO NOT make or alter any open holes in the luminaire. Do not modify the luminaire.
- DO NOT install damaged product.
- Make sure electrical power is OFF before and during installation and maintenance.
- Make sure the equipment is properly grounded.
- Make sure the supply voltage is same as the rated fixture voltage.