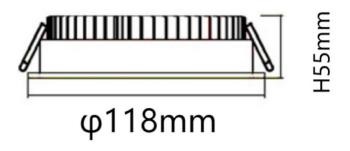

## **Scheme**

| Product                     |                |
|-----------------------------|----------------|
| Real power (W)              | 10             |
| Real luminous flux (Lm)     | 1100           |
| Luminous efficiency (Lm/W)  | 110            |
| Beam angle (º)              | 80             |
| Life time (h)               | 50000 h L80B10 |
| IP                          | 20             |
| Electrical class insulation | Clas II        |
| Colour                      | White          |
| Control gear included       | Yes            |
| Control gear                | ON/OFF         |
| Flicker Free                | Yes            |
| Light source                | LED            |
| Type of LED                 | SMD            |
| Colour temperature (K)      | 4000           |
| Colour consistency (SDCM)   | SDCM<3         |
| CRI                         | 80             |