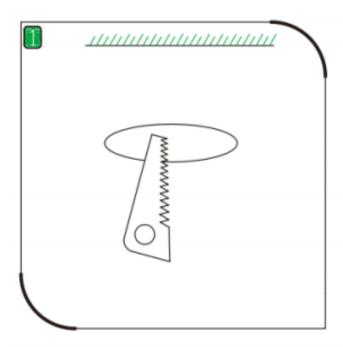

## Item code 86.D001.2401.01

- Installation and wiring of luminaire must be in accordance with all applicable local codes.
- Installation, inspection, and maintenance of luminaires should be performed by a qualified electrician.
- DO NOT make or alter any open holes in the luminaire. Do not modify the luminaire.
- DO NOT install damaged product.
- Make sure electrical power is OFF before and during installation and maintenance.
- Make sure the equipment is properly grounded.
- Make sure the supply voltage is same as the rated fixture voltage.