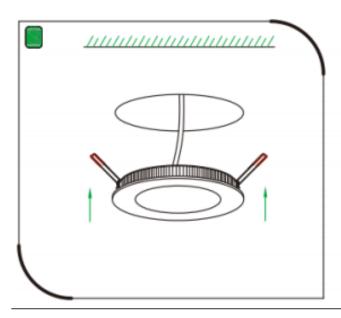

## Item code 86.D001.2401.01

- Installation and wiring of luminaire must be in accordance with all applicable local codes.
- Installation, inspection, and maintenance of luminaires should be performed by a qualified electrician.
- DO NOT make or alter any open holes in the luminaire. Do not modify the luminaire.
- DO NOT install damaged product.
- Make sure electrical power is OFF before and during installation and maintenance.
- Make sure the equipment is properly grounded.
- Make sure the supply voltage is same as the rated fixture voltage.