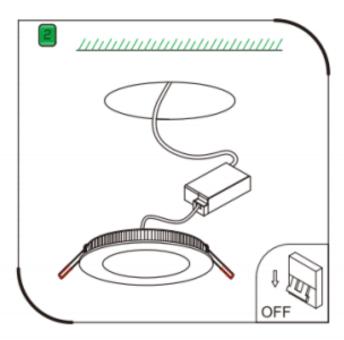

## Item code 86.D001.2401.01

- Installation and wiring of luminaire must be in accordance with all applicable local codes.
- Installation, inspection, and maintenance of luminaires should be performed by a qualified electrician.
- DO NOT make or alter any open holes in the luminaire. Do not modify the luminaire.
- DO NOT install damaged product.
- Make sure electrical power is OFF before and during installation and maintenance.
- Make sure the equipment is properly grounded.
- Make sure the supply voltage is same as the rated fixture voltage.