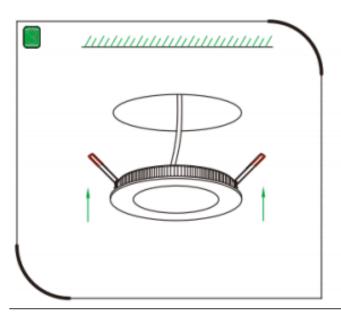

## Item code 86.D001.2403.01

- Installation and wiring of luminaire must be in accordance with all applicable local codes.
- Installation, inspection, and maintenance of luminaires should be performed by a qualified electrician.
- DO NOT make or alter any open holes in the luminaire. Do not modify the luminaire.
- DO NOT install damaged product.
- Make sure electrical power is OFF before and during installation and maintenance.
- Make sure the equipment is properly grounded.
- Make sure the supply voltage is same as the rated fixture voltage.