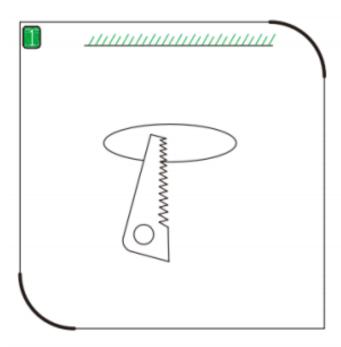

## Item code 86.D001.2403.01

- Installation and wiring of luminaire must be in accordance with all applicable local codes.
- Installation, inspection, and maintenance of luminaires should be performed by a qualified electrician.
- DO NOT make or alter any open holes in the luminaire. Do not modify the luminaire.
- DO NOT install damaged product.
- Make sure electrical power is OFF before and during installation and maintenance.
- Make sure the equipment is properly grounded.
- Make sure the supply voltage is same as the rated fixture voltage.