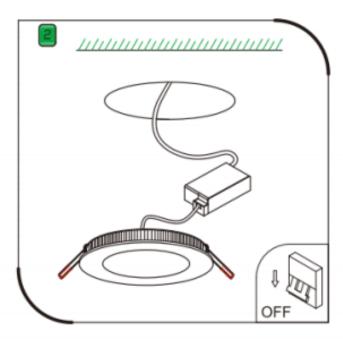

## Item code 86.D001.2403.01

- Installation and wiring of luminaire must be in accordance with all applicable local codes.
- Installation, inspection, and maintenance of luminaires should be performed by a qualified electrician.
- DO NOT make or alter any open holes in the luminaire. Do not modify the luminaire.
- DO NOT install damaged product.
- Make sure electrical power is OFF before and during installation and maintenance.
- Make sure the equipment is properly grounded.
- Make sure the supply voltage is same as the rated fixture voltage.