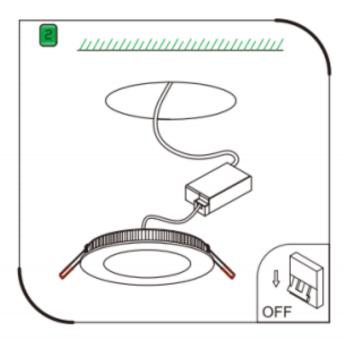

## Item code 86.D001.3301.01

- Installation and wiring of luminaire must be in accordance with all applicable local codes.
- Installation, inspection, and maintenance of luminaires should be performed by a qualified electrician.
- DO NOT make or alter any open holes in the luminaire. Do not modify the luminaire.
- DO NOT install damaged product.
- Make sure electrical power is OFF before and during installation and maintenance.
- Make sure the equipment is properly grounded.
- Make sure the supply voltage is same as the rated fixture voltage.