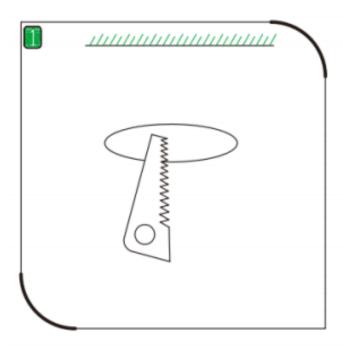

## Item code 86.D001.3301.01

- Installation and wiring of luminaire must be in accordance with all applicable local codes.
- Installation, inspection, and maintenance of luminaires should be performed by a qualified electrician.
- DO NOT make or alter any open holes in the luminaire. Do not modify the luminaire.
- DO NOT install damaged product.
- Make sure electrical power is OFF before and during installation and maintenance.
- Make sure the equipment is properly grounded.
- Make sure the supply voltage is same as the rated fixture voltage.