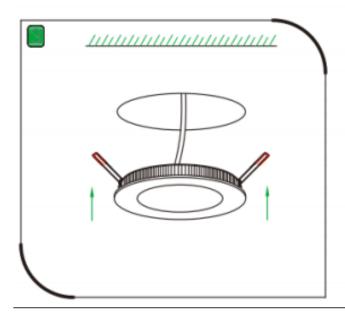

## Item code 86.D001.3301.01

- Installation and wiring of luminaire must be in accordance with all applicable local codes.
- Installation, inspection, and maintenance of luminaires should be performed by a qualified electrician.
- DO NOT make or alter any open holes in the luminaire. Do not modify the luminaire.
- DO NOT install damaged product.
- Make sure electrical power is OFF before and during installation and maintenance.
- Make sure the equipment is properly grounded.
- Make sure the supply voltage is same as the rated fixture voltage.