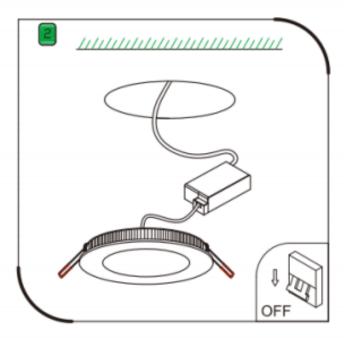

## Item code 86.D001.3303.01

- Installation and wiring of luminaire must be in accordance with all applicable local codes.
- Installation, inspection, and maintenance of luminaires should be performed by a qualified electrician.
- DO NOT make or alter any open holes in the luminaire. Do not modify the luminaire.
- DO NOT install damaged product.
- Make sure electrical power is OFF before and during installation and maintenance.
- Make sure the equipment is properly grounded.
- Make sure the supply voltage is same as the rated fixture voltage.