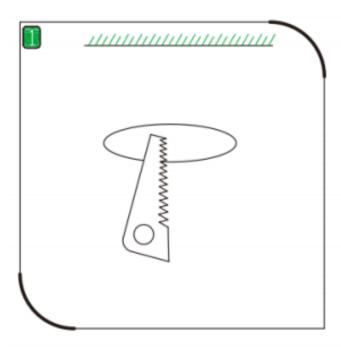

## Item code 86.D001.3303.01

- Installation and wiring of luminaire must be in accordance with all applicable local codes.
- Installation, inspection, and maintenance of luminaires should be performed by a qualified electrician.
- DO NOT make or alter any open holes in the luminaire. Do not modify the luminaire.
- DO NOT install damaged product.
- Make sure electrical power is OFF before and during installation and maintenance.
- Make sure the equipment is properly grounded.
- Make sure the supply voltage is same as the rated fixture voltage.