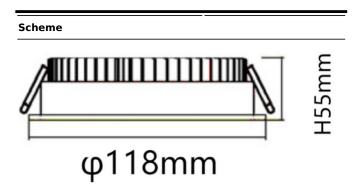

| Product                     |                |  |
|-----------------------------|----------------|--|
| Real power (W)              | 15             |  |
| Real luminous flux (Lm)     | 1500           |  |
| Luminous efficiency (Lm/W)  | 100            |  |
| Beam angle (º)              | 80             |  |
| Life time (h)               | 50000 h L80B10 |  |
| IP                          | 20             |  |
| Electrical class insulation | Clas II        |  |
| Colour                      | White          |  |
| Control gear included       | Yes            |  |
| Control gear                | ON/OFF         |  |
| Flicker Free                | Yes            |  |
| Light source                | LED            |  |
| Type of LED                 | SMD            |  |
| Colour temperature (K)      | 4000           |  |
| Colour consistency (SDCM)   | SDCM<3         |  |
| CRI                         | 80             |  |