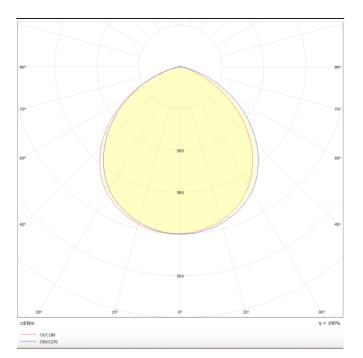

Photometry

| Product                     |                |  |
|-----------------------------|----------------|--|
| Real power (W)              | 15             |  |
| Real luminous flux (Lm)     | 1500           |  |
| Luminous efficiency (Lm/W)  | 100            |  |
| Beam angle (º)              | 80             |  |
| Life time (h)               | 50000 h L80B10 |  |
| IP                          | 20             |  |
| Electrical class insulation | Clas II        |  |
| Colour                      | White          |  |
| Control gear included       | Yes            |  |
| Control gear                | ON/OFF         |  |
| Flicker Free                | Yes            |  |
| Light source                | LED            |  |
| Type of LED                 | SMD            |  |
| Colour temperature (K)      | 4000           |  |
| Colour consistency (SDCM)   | SDCM<3         |  |
| CRI                         | 80             |  |