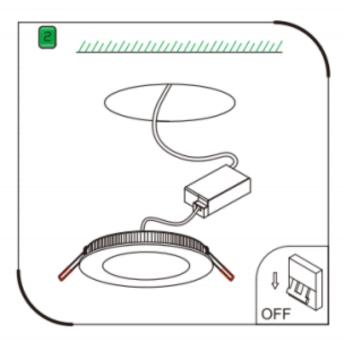

## Item code 86.D001.3401.01

- Installation and wiring of luminaire must be in accordance with all applicable local codes.
- Installation, inspection, and maintenance of luminaires should be performed by a qualified electrician.
- DO NOT make or alter any open holes in the luminaire. Do not modify the luminaire.
- DO NOT install damaged product.
- Make sure electrical power is OFF before and during installation and maintenance.
- Make sure the equipment is properly grounded.
- Make sure the supply voltage is same as the rated fixture voltage.