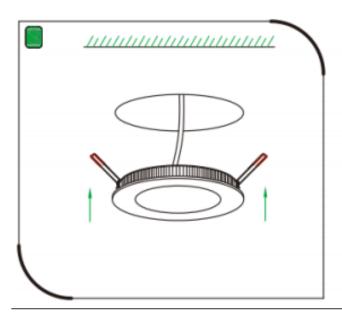

## Item code 86.D001.3401.01

- Installation and wiring of luminaire must be in accordance with all applicable local codes.
- Installation, inspection, and maintenance of luminaires should be performed by a qualified electrician.
- DO NOT make or alter any open holes in the luminaire. Do not modify the luminaire.
- DO NOT install damaged product.
- Make sure electrical power is OFF before and during installation and maintenance.
- Make sure the equipment is properly grounded.
- Make sure the supply voltage is same as the rated fixture voltage.