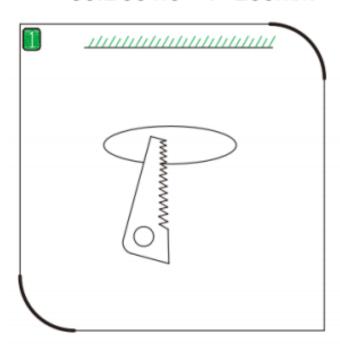

## Item code 86.D001.3401.01

- Installation and wiring of luminaire must be in accordance with all applicable local codes.
- Installation, inspection, and maintenance of luminaires should be performed by a qualified electrician.
- DO NOT make or alter any open holes in the luminaire. Do not modify the luminaire.
- DO NOT install damaged product.
- Make sure electrical power is OFF before and during installation and maintenance.
- Make sure the equipment is properly grounded.
- Make sure the supply voltage is same as the rated fixture voltage.