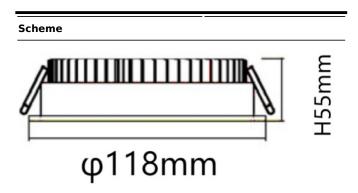

| Product                     |                |  |
|-----------------------------|----------------|--|
| Real power (W)              | 15             |  |
| Real luminous flux (Lm)     | 1500           |  |
| Luminous efficiency (Lm/W)  | 100            |  |
| Beam angle (º)              | 80             |  |
| Life time (h)               | 50000 h L80B10 |  |
| IP                          | 20             |  |
| Electrical class insulation | Clas II        |  |
| Colour                      | White          |  |
| Control gear included       | Yes            |  |
| Control gear                | DALI           |  |
| Flicker Free                | Yes            |  |
| Light source                | LED            |  |
| Type of LED                 | SMD            |  |
| Colour temperature (K)      | 4000           |  |
| Colour consistency (SDCM)   | SDCM<3         |  |
| CRI                         | 80             |  |