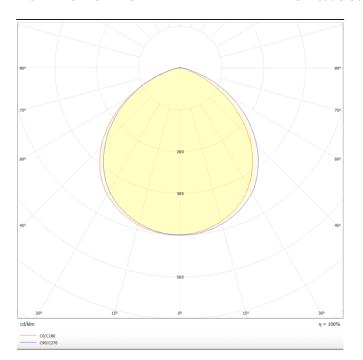

Photometry

| Product                     |                |  |
|-----------------------------|----------------|--|
| Real power (W)              | 15             |  |
| Real luminous flux (Lm)     | 1500           |  |
| Luminous efficiency (Lm/W)  | 100            |  |
| Beam angle (º)              | 80             |  |
| Life time (h)               | 50000 h L80B10 |  |
| IP                          | 20             |  |
| Electrical class insulation | Clas II        |  |
| Colour                      | White          |  |
| Control gear included       | Yes            |  |
| Control gear                | DALI           |  |
| Flicker Free                | Yes            |  |
| Light source                | LED            |  |
| Type of LED                 | SMD            |  |
| Colour temperature (K)      | 4000           |  |
| Colour consistency (SDCM)   | SDCM<3         |  |
| CRI                         | 80             |  |